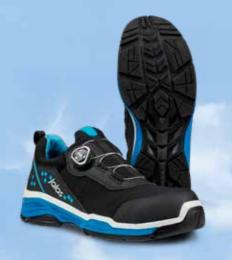

Low-cut safety shoe, with water repellent upper and BOA® Fit System on the sides.

JALAS® 2058 TIO

Low-cut safety shoe with net covered ventilation slots for high breathability. Tri-panel BOA® Fit System for excellent fit.