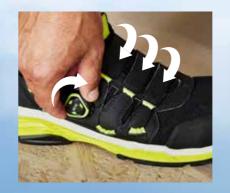

## NEW LOOK, NEW FEEL WITH THE TRI-PANEL BOA® FIT SYSTEM

#### Turn and tighten

A gentle and soft tightening eliminates pressure points and allows assymetric closure to adapt to your individual foot shape.

#### **Gentle fixation**

Locks the foot comfortably in place and gives stability.

#### Comfort all day

Comfort and performance that lasts all day for relaxed feet.