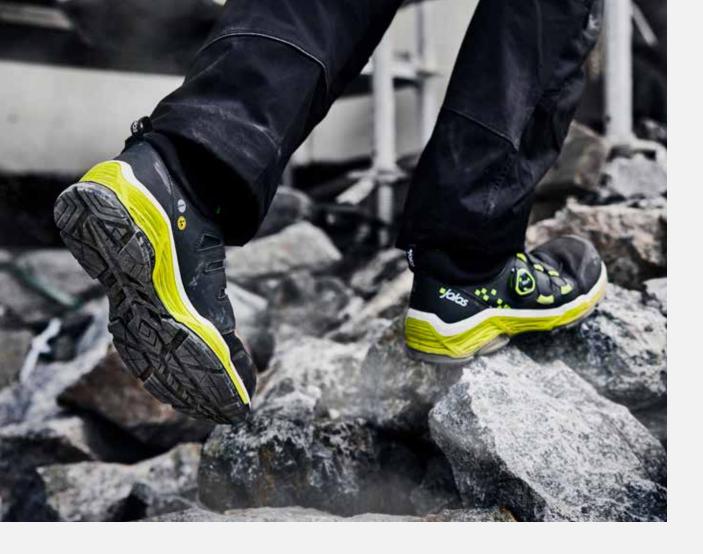

Because work involves both walking and standing, the footwear stability is important to prevent muscle fatigue in your body.

Stability in our TIO shoes is provided by the white layer of the outsole as well as by a shank piece inside the shoe. Add on the softness - derived from the micro air bubbles - and your long working days will be really comfortable.

## LIKE WALKING **ON AIR**

It doesn't matter how much we try to explain the comfort and softness of the JALAS® TIO-shoes. They have to be experienced! Take a closer look at our three new models.

JALAS® 2028 TIO