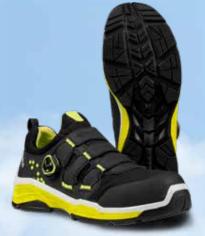

# ACLOSER LOOK ATJALAS® TIO

TIO STANDS FOR THREE IN ONE.
A UNIQUE NEW OUTSOLE MADE IN THREE LAYERS.

#### STABILITY TO PROTECT YOUR BACK AND KNEES

- More dense to give greater stability.
- Higher sides give extra stability.
- Preventing twisting of the foot.

#### **SOFTNESS FOR ULTIMATE COMFORT**

- JALAS® ComSoft Air™ material.
- Micro air bubbles provide long-lasting super softness.
- Shock absorbing to save back, knees and feet.
- The shape of the sole makes the step soft and creates forward energy.

#### **SLIP RESISTANCE TO WALK SAFELY**

- The micro air bubbles create "suction cups" for slip resistance and excellent grip on slippery, wet and oily surfaces.
- Very durable and exerts exceptional grip even when worn.