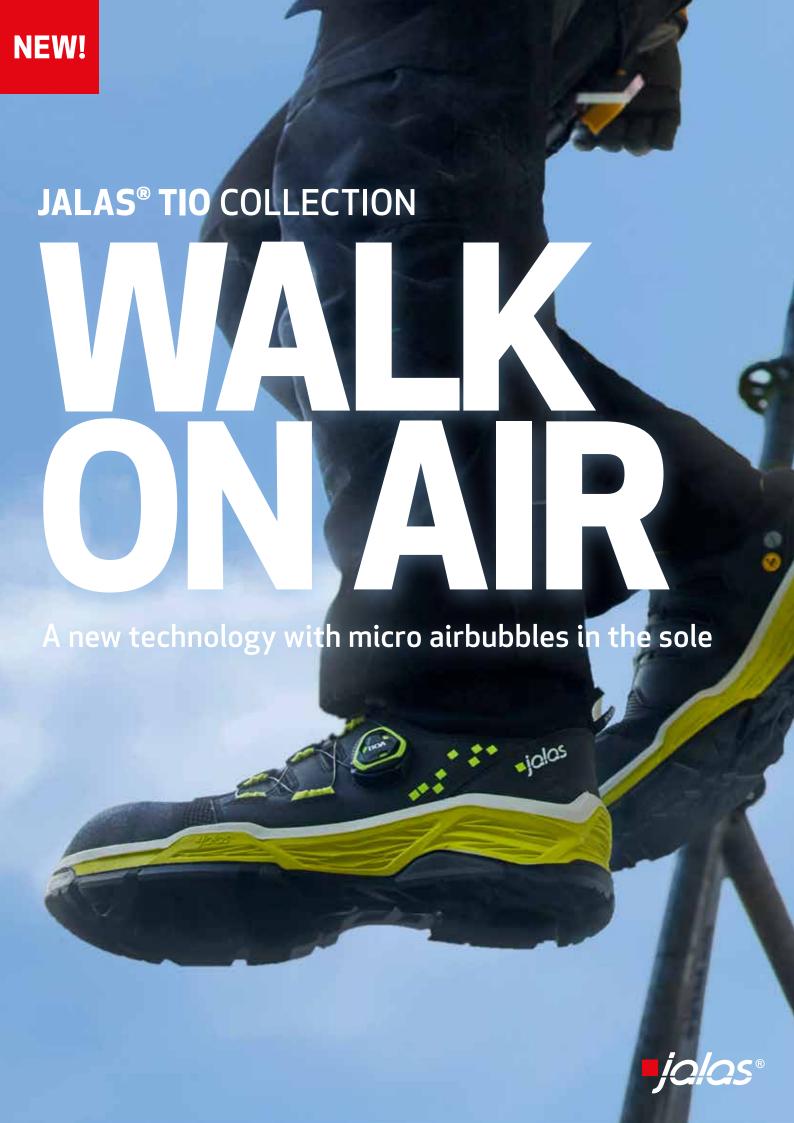

# THE NEW JALAS® THREE IN ONE TECHNOLOGY FOR SOFTNESS AND STABILITY

Very soft and very stable may sound like a contradiction. However, the innovative JALAS® TIO technology enables us to produce very soft – and stable – shoes that withstand long working days without causing fatigue and pain. The soles have a JALAS® ComSoft Air™ material with micro air bubbles that give the shoes long-lasting softness, lightness and good slip resistance. It's time you try the feeling of walking on air!

### THE JALAS® COMSOFT AIR™ MATERIAL

The micro air bubbles in the Three In One sole bring extraordinary softness and comfort. When you walk – you actually walk on air!