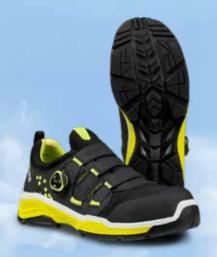

JALAS® 2068 TIO

Low-cut safety shoe with water repellent upper Tri-panel BOA® Fit System for excellent fit.

S3 SRC

♠ 
♠ 
♠