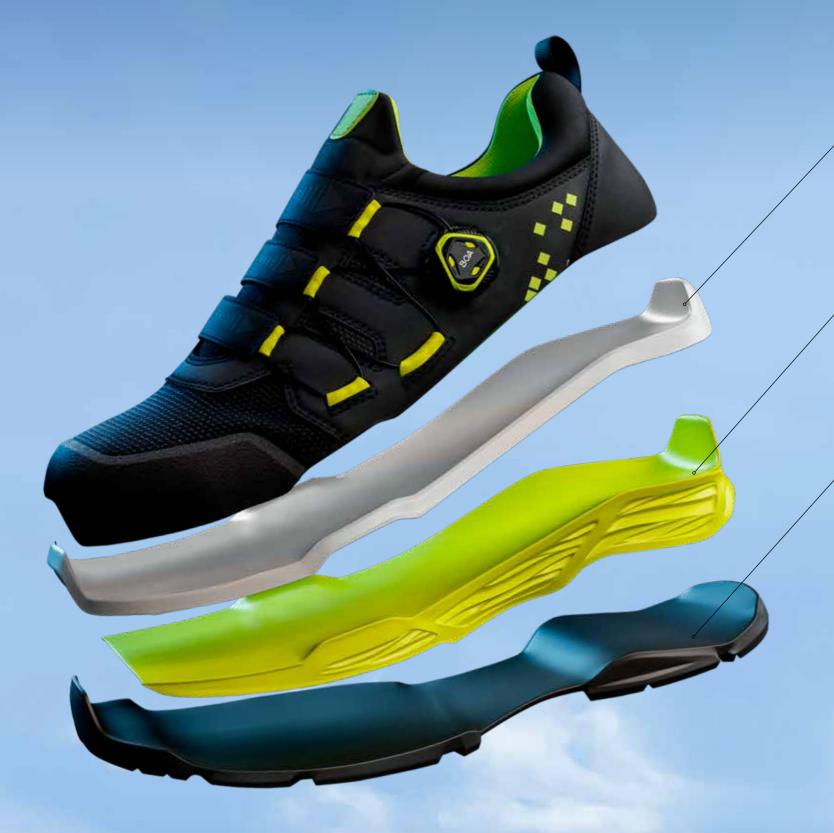

# ACLOSER LOOK ATJALAS® TIO

TIO STANDS FOR THREE IN ONE.
A UNIQUE NEW OUTSOLE MADE IN THREE LAYERS.

#### STABILITY TO PROTECT YOUR BACK AND KNEES

- More dense to give greater stability.
- Higher sides give extra stability.
- Preventing twisting of the foot.

#### **SOFTNESS FOR ULTIMATE COMFORT**

- JALAS® ComSoft Air™ material.
- Micro air bubbles provide long-lasting super softness.
- Shock absorbing to save back, knees and feet.
- The shape of the sole makes the step soft and creates forward energy.

#### **SLIP RESISTANCE TO WALK SAFELY**

- The micro air bubbles create "suction cups" for slip resistance and excellent grip on slippery, wet and oily surfaces.
- Very durable and exerts exceptional grip even when worn.