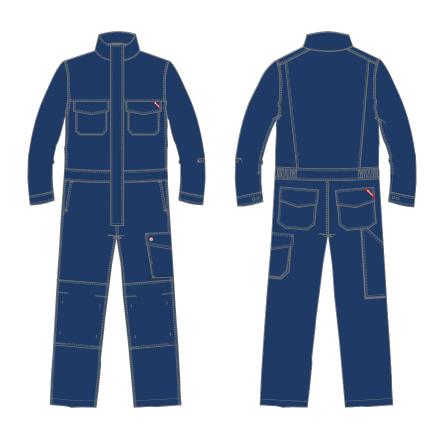

## Safety+ welder's boiler suit

XS-6XL / (S)XS-(S)6XL Size

UK XS-6XL / (S)XS-(S)6XL

Quality 99% cotton / 1% antistatic fibre, 350 g/m<sup>2</sup>

Colours 6 Marine

Wash 

Flame-resistant boiler suit with double button placket and concealed press studs at the front. Chest pockets with flaps with press studs. Adjustable cuffs with press studs. Pleats and ventilation in back for better comfort. Elastic in waist. Cross pocket in the side. Back pocket with reinforcement and flap. Ruler pocket. Thigh pocket with box effect for extra spaciousness. In addition, the thigh pocket has a loose bottom for increased freedom of movement.

Knee reinforcement/knee pocket with bottom Velcro closure and adjustment options for knee pad. Well thought-out design details on pockets and pleat prevent embers from settling on the fabric. Suitable for industrial laundering.