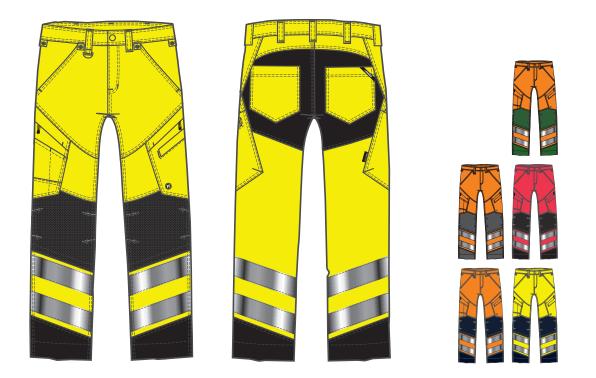

## Safety trousers

| Size    | EN 42-70/22-28                                                                      |
|---------|-------------------------------------------------------------------------------------|
|         | UK 28,5-50,5 / S31,5-S41                                                            |
| Quality | 56% polyester / 34% elastomultiester / 10% cotton, 285 g/m²                         |
| Colours | 101 Orange/Green - 1079 Orange/Anthracite Grey - 3820 Yellow/Black - 4720 Red/Black |
|         | 10165 Orange/Blue Ink - 38165 Yellow/Blue Ink                                       |
| Wash    |                                                                                     |

STRETCH

M

,≣

TOOL POCKETS

· ENGEL

Stretchable and functional fluorescent trousers with a modern cut. Optimal fit with an ergonomically shaped knee. The stretchable fabric provides optimum movement and comfort. Buttons for quick and easy attachment of hanging tool pockets. D-ring on the front for attaching e.g. an ID card. Two spacious front cross-pockets. Two back pockets. Two thigh pockets with zip closure. The left thigh pocket has an extra phone pocket. The right thigh pocket has an reinforced ruler pocket with extra sections. Reinforced knee/knee pockets made in CORDURA® material with Velcro closure at the bottom. Reflectors around the lower legs. The trousers have an extra deep hem so the length of the trousers can be increased if required. A single seam is extended to provide extra leg length, while the seam stays sealed. Class 2. Tested after 50 machine washes.