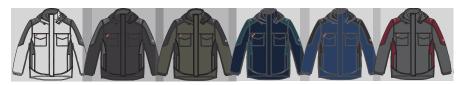

Colours 379 White/Anthracite Grey - 2079 Black/Anthracite Grey - 5320 Forest Green/Black

7920 Anthracite Grey/Black - 16577 Blue Ink/Dark Petrol - 73720 Surfer Blue/Black

79757 Anthracite Grey/Tomato Red