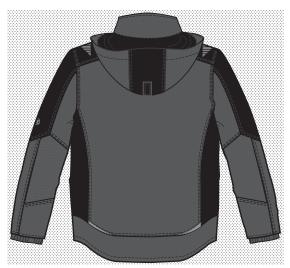

Wash ¥0 XX XX

Waterproof and breathable pilot jacket with high neck and longer back. Concealed zipper and Velcro front closure. Two spacious cross pockets with zippers at front. Two large chest pockets with flaps. Napoleon pocket with zipper on left side. Two large and spacious inner pockets for e.g. documents as well as an inner pocket with zipper for e.g. mobile phone. Detachable hood. Adjustable storm placket at bottom and ribbing at sleeves and collar reduce the risk of draughts. Reinforcement on the elbows for increased durability. Reflectors on shoulders for greater visibility. Taped seams. Zipper in lining for printing/embroidery.