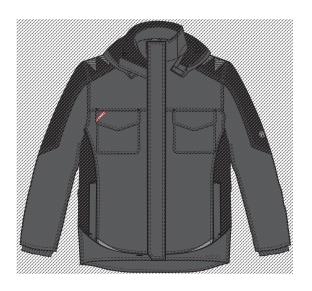

Wash ¥0 XX XX

Waterproof and breathable pilot jacket with high neck and longer back. Concealed zipper and Velcro front closure. Two spacious cross pockets with zippers at front. Two large chest pockets with flaps. Napoleon pocket with zipper on left side. Two large and spacious inner pockets for e.g. documents as well as an inner pocket with zipper for e.g. mobile phone. Detachable hood. Adjustable storm placket at bottom and ribbing at sleeves and collar reduce the risk of draughts. Reinforcement on the elbows for increased durability. Reflectors on shoulders for greater visibility. Taped seams. Zipper in lining for printing/embroidery.