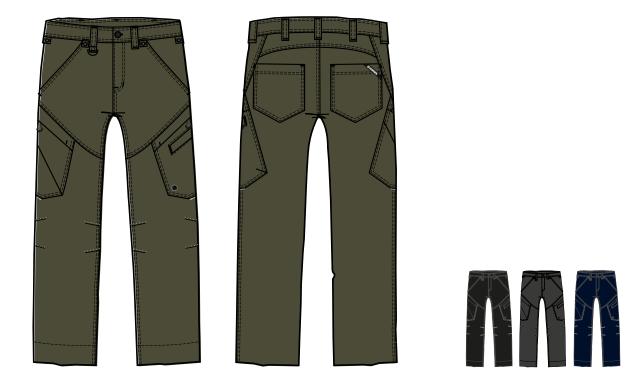

## X-treme service trousers with 4-way stretch

| Size    | EN 42-66/22-28                                                 |
|---------|----------------------------------------------------------------|
|         | UK 28,5-47 / S31,5-S41                                         |
| Quality | 73% nylon/17% cotton/10% elastane, 195 g/m²                    |
| Colours | 20 Black - 53 Forest Green - 79 Anthracite Grey - 165 Blue Ink |
| Wash    | WX028                                                          |

Functional service trousers with numerous functional details. Fabric made of comfortable 4-way stretch for better fit and greater freedom of movement combined with cotton lining for maximum comfort. Trousers have ergonomically designed knee section. Two spacious front cross-pockets. Two back pockets. Two thigh pockets with zip closure. Thigh pocket on left leg has an extra mobile pocket. On the right leg, the thigh pocket has an extra insert for added width and an extra inner pocket. D-ring on the front for attaching an ID card or other item. Buttons for easy mounting of hanging pockets. The trousers have an extra deep hem so the length of the trousers can be increased if required. A single seam is extended to provide extra leg length, while the seam stays sealed.