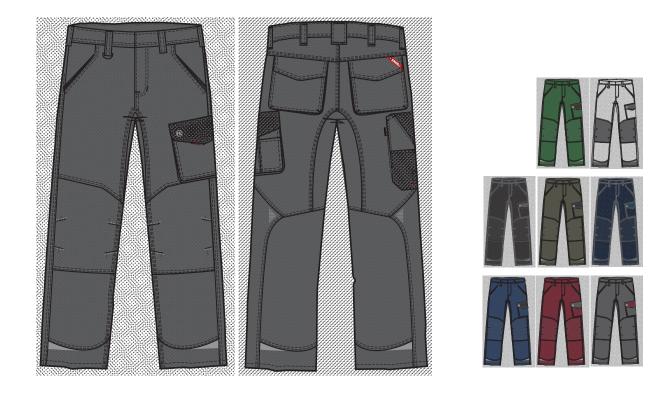

## Galaxy work trousers

| EN 42-70 / 22-28 / 90-114                                                                          |                                                                                                                                                                                                                                                                                                                                                          |
|----------------------------------------------------------------------------------------------------|----------------------------------------------------------------------------------------------------------------------------------------------------------------------------------------------------------------------------------------------------------------------------------------------------------------------------------------------------------|
| UK 28,5-50,5 / S31,5-S41 / L31,5-L41                                                               | PRO<br>O                                                                                                                                                                                                                                                                                                                                                 |
| 65% polyester/35% cotton, 290 g/m²                                                                 | Чä                                                                                                                                                                                                                                                                                                                                                       |
| 120 Green/Black - 379 White/Anthracite Grey - 2079 Black/Anthracite Grey - 5320 Forest Green/Black |                                                                                                                                                                                                                                                                                                                                                          |
| 7920 Anthracite Grey/Black - 16577 Blue Ink/Dark Petrol - 73720 Surfer Blue/Black                  |                                                                                                                                                                                                                                                                                                                                                          |
| 75779 Tomato Red/Anthracite Grey - 79757 Anthracite Grey/Tomato Red                                |                                                                                                                                                                                                                                                                                                                                                          |
|                                                                                                    |                                                                                                                                                                                                                                                                                                                                                          |
|                                                                                                    | UK 28,5-50,5 / S31,5-S41 / L31,5-L41<br>65% polyester/35% cotton, 290 g/m <sup>2</sup><br>120 Green/Black - 379 White/Anthracite Grey - 2079 Black/Anthracite Grey - 5320 Forest Green/Black<br>7920 Anthracite Grey/Black - 16577 Blue Ink/Dark Petrol - 73720 Surfer Blue/Black<br>75779 Tomato Red/Anthracite Grey - 79757 Anthracite Grey/Tomato Red |

Functional work trousers with many details. Optimal fit with ergonomic knees and inner seam panel, providing a comfortable crotch seam. Two spacious slanted pockets at the front. Strap with D-ring for attaching e.g. an ID card at the front. Two spacious back pockets with flap and Velcro closure. Thigh pocket with zipper pocket for e.g. mobile phone as well as extra smaller pocket. The thigh pocket has a box effect for extra spaciousness, and a loose bottom for greater freedom of movement. Ruler pocket with extra sections and reinforced bottom. The ruler pocket also has a loose bottom for increased freedom of movement. Knee reinforcement/knee pocket with bottom Velcro closure and two adjustment options for knee pad. Extra hard-wearing reinforcement at trouser leg ends both front and back. Reflectors at the knee and trouser leg ends for € ENCEL increased visibility. Suitable for industrial laundering.