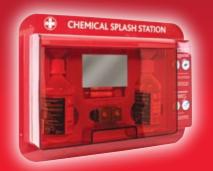

Dual-purpose, HSE compliant eye wash station. Wipeable, hard-wearing ABS plastic with luminous printed instructions; effective for locating the station during a power cut. Dustproof heavy-duty cover keeps contents clean. Central mirror makes application easy. Contains an easy-tosqueeze bottle with integrated eye bath, allowing the eye to be irrigated easily and efficiently.

\*It is recommended to continue flushing with water or saline eye wash until medical help arrives.

Chemical Splash Eye Wash Station

|      | <b>TENTS</b><br>Dressings, Eye Pad<br>Eye Wash Redcap™, Bottles 500ml | 5<br>1 | Eye Wash, Pods 20ml<br>Mirror |
|------|-----------------------------------------------------------------------|--------|-------------------------------|
| 5996 | Chemical Splash Station Red/Cle                                       | ar Lid | 36cmH x 51cmW x 10cmD         |
| 5995 | Chemical Splash Station - empty                                       |        |                               |
| 5990 | Reliwash Redcap™ 500ml Bottle with Eye Cap                            |        |                               |
| 5991 | Reliwash Redcap™ 500ml Bottle                                         | e      |                               |