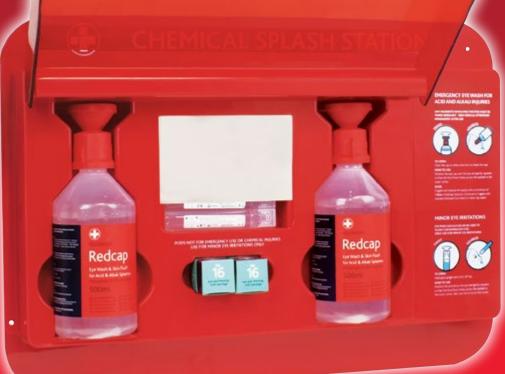

Dual-purpose, HSE compliant eye wash station. Wipeable, hard-wearing ABS plastic with luminous printed instructions; effective for locating the station during a power cut. Dustproof heavy-duty cover keeps contents clean. Central mirror makes application easy. Contains an easy-tosqueeze bottle with integrated eye bath, allowing the eye to be irrigated easily and efficiently.

\*It is recommended to continue flushing with water or saline eye wash until medical help arrives.

Chemical Splash Eye Wash Station

|      | <b>TENTS</b><br>Dressings, Eye Pad<br>Eye Wash Redcap™, Bottles 500ml | 5<br>1 | Eye Wash, Pods 20ml<br>Mirror |
|------|-----------------------------------------------------------------------|--------|-------------------------------|
| 5996 | Chemical Splash Station Red/Cle                                       | ar Lid | 36cmH x 51cmW x 10cmD         |
| 5995 | Chemical Splash Station - empty                                       |        |                               |
| 5990 | Reliwash Redcap™ 500ml Bottle with Eye Cap                            |        |                               |
| 5991 | Reliwash Redcap™ 500ml Bottle                                         | e      |                               |