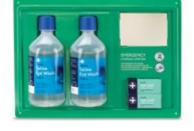

### **EYE WASH STATION**

Double eye wash station in traditional green box. Translucent door for easy stock check.

Complete with bracket, easily wall mountable.

### CONTENTS

- 2 Dressings, Eye Pad
- Eye Wash, Bottles 500ml 2

MOO 1

Eye Wash Station with Bracket 955 Green 24.5cmH x 17.5cmW x 8cmD

Eye Wash Station with Bracket - empty

24.5cmH x 17.5cmW x 8cmD