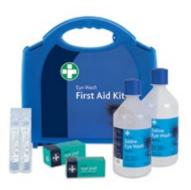

### **DOUBLE EYE WASH** STATION IN MEDIUM **INTEGRAL AURA BOX**

Deluxe version with eye pods and insert.

Durable, stylish, polypropylene box. Wall mountable with

integrated bracket. Meets current HSE regulations.

Enables fast and effective treatment.

### CONTENTS

- 2 Dressings, Eye Pad
- Eye Wash, Bottles 500ml
- Eye Wash, Pods 20ml
- Mirror

### 904 Double Eye Wash Station

in Blue/Blue Integral Aura Box 27cmH x 29.5cmW x 10cmD MOQ 1