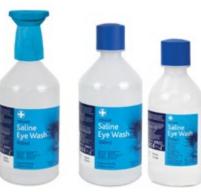

### SALINE EYE WASH

Sodium Chloride 0.9%w/v Ph.Eur. Mandatory under HSE regulations. Sterile, safe, and non-toxic. Twist-seal cap.

2990 Reliwash 500ml Bottle with Eye Cap 500ml Bottle MOQ 10

Reliwash 500ml Bottle 900 500ml Bottle MOQ 10

905 Reliwash 250ml Bottle 250ml Bottle MOQ 10

## SALINE EYE WASH

Sodium Chloride 0.9%w/v Ph.Eur. Mandatory under HSE regulations. Sterile, safe, and non-toxic. Twist-seal cap.

Reliwash 500ml Bottle with Eye Cap 2990 MOO 10

Reliwash 500ml Bottle 900 500ml Bottle MOO 10