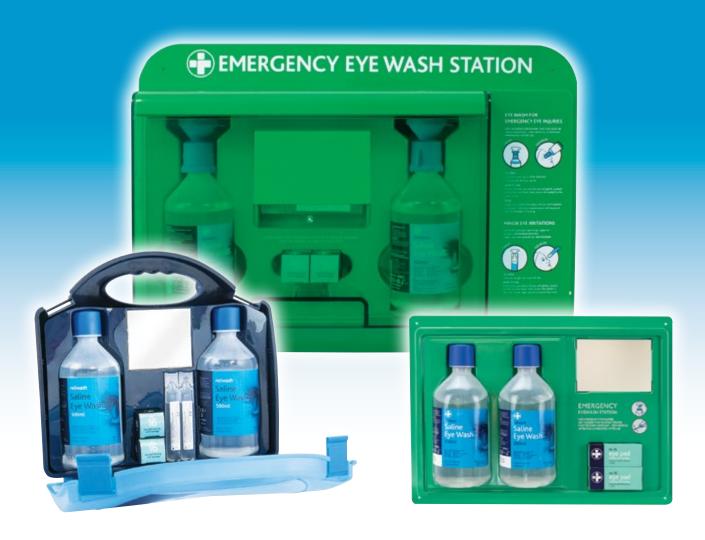

### **EYE WASH STATION**

Double eye wash station in traditional green box. Translucent door for easy stock check.

Complete with bracket, easily wall mountable.

### CONTENTS

- 2 Dressings, Eye Pad
- Eye Wash, Bottles 500ml 2

MOO 1

Eye Wash Station with Bracket 955 Green 24.5cmH x 17.5cmW x 8cmD

Eye Wash Station with Bracket - empty

24.5cmH x 17.5cmW x 8cmD

### **EMERGENCY EYE WASH STATION**

High visibility eye wash station.

Flourescent, printed instructions.

Holds two 500ml sterile saline solution bottles. Provides fast and effective treatment for minor eye injuries.

CONTENTS

2 Dressings, Eye Pad

MOO 1

Eye Wash, Bottles 500ml

906 Double Eye Wash Station Green 27cmH x 37.5cmW x 5cmD

230 Double Eye Wash Station - empty

27cmH x 37.5cmW x 5cmD