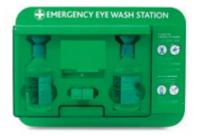

### **EMERGENCY EYE WASH STATION**

High visibility eye wash station.

Flourescent, printed instructions.

Holds two 500ml sterile saline solution bottles. Provides fast and effective treatment for minor eye injuries.

CONTENTS

2 Dressings, Eye Pad

MOO 1

Eye Wash, Bottles 500ml

906 Double Eye Wash Station Green 27cmH x 37.5cmW x 5cmD

230 Double Eye Wash Station - empty

27cmH x 37.5cmW x 5cmD