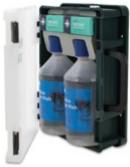

### **PREMIER EMERGENCY EYE WASH STATION**

Robust premier eye wash station. Wipe clean, hardwearing, ABS plastic.

Flourescent, printed instructions.

Includes integral eye bath.

### CONTENTS

- Dressings, Eye Pad Eye Wash, Bottles 500ml
- Eye Wash, Pods 20ml
- Mirror

919 Premier **Eye Wash Station** Green/Clear Lid 36cmH x 51cmW x 10cmD MOQ 1

918 Premier Eye Wash Station - empty

Green/Clear Lid 36cmH x 51cmW x 10cmD MOQ 1