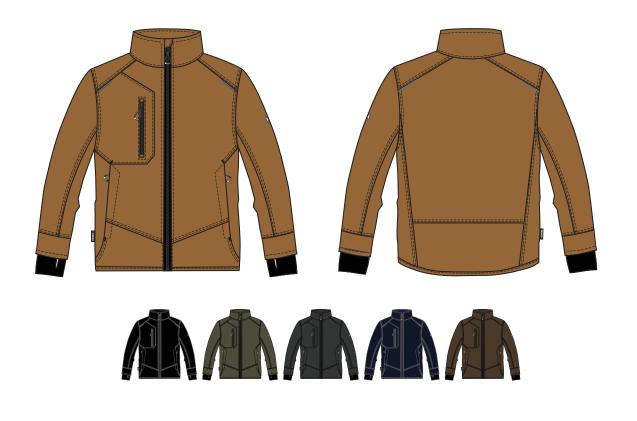

## X-Treme 4-way stretch jacket

| Size    | XS-6XL                                              |
|---------|-----------------------------------------------------|
| Quality | 73% polyamide/17% cotton/10% Elastane               |
| Colours | 20 Black - 41 Toffee Brown - 53 Forest Green        |
|         | 79 Anthracite Grey - 165 Blue Ink - 167 Mocca Brown |
| Wash    | WX02X                                               |

Functional, lightweight jacket with a modern fit and many practical details. The jacket has a high collar and an extended back. Zipper at the front. Two spacious side pockets and breast pocket - all with zipper. The fabric is a comfortable, hard-wearing 4-way stretch with optimum breathability. The fabric absorbs light perspiration and is quick-drying for extra comfort. Storm cuffs in the sleeves with thumb hole, which can be pulled over the hands for additional protection.