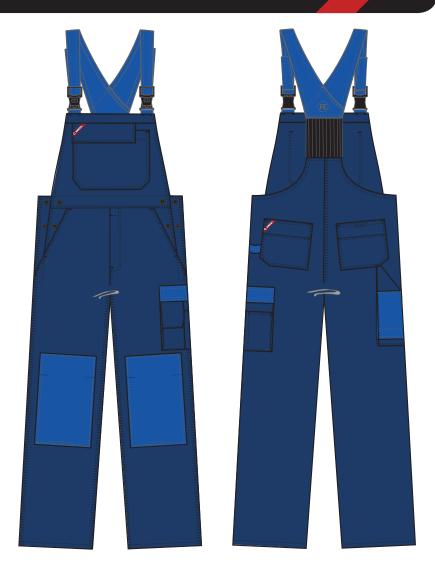

## FE LIGHT BIB OVERALL 3270-745

Overalls in two colours and a smart design. 2 side pockets and 2 back pockets. 1 outside bib pocket with flap and room for logo. Spacious thigh pocket with box pleat and mobile, pen and tool pocket. Tool strap. Reinforced ruler pocket with pleats for extra space. Knee reinforcement/knee pocket with bottom Velcro closure and adjustment options for kneepad. Adjustable waist, high back and wide elastic.