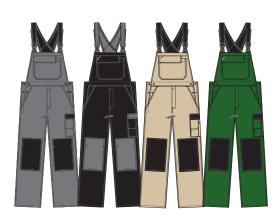

QUALITY: TC Twill 65% polyester / 35% cotton, 250 g/m<sup>2</sup>

COLOUR: 68 Navy/Azure 120 Green/Black 2025 Black/Grey 2520 Grey/Black

4020 Khaki/Black

SIZE: 36 - 68

WASH: 660 X O A P