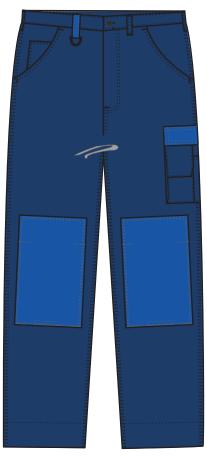

## FE LIGHT TROUSERS

ENGEL.

## FE LIGHT TROUSERS

2270-745

Trousers in two colours and a smart design. Two side pockets. The one on the right has coin pocket. 2 back pockets. Spacious thigh pocket with box pleat and mobile, pen and tool pocket. Tool strap. Reinforced ruler pocket with pleats for extra space. Knee reinforcement/knee pockets with bottom Velcro closure and adjustment options for kneepad.