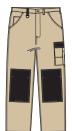

## FE LIGHT TROUSERS

2270-745

Trousers in two colours and a smart design. Two side pockets. The one on the right has coin pocket. 2 back pockets. Spacious thigh pocket with box pleat and mobile, pen and tool pocket. Tool strap. Reinforced ruler pocket with pleats for extra space. Knee reinforcement/knee pockets with bottom Velcro closure and adjustment options for kneepad.

QUALITY: TC Twill 65% polyester / 35% cotton, 250 g/m<sup>2</sup>

COLOUR: 68 Navy Blue/Azure 120 Green/Black 2025 Black/Grey 2520 Grey/Black

4020Khaki/Black

SIZE: 36 - 68

Short inseam length S23 - S28

WASH: YEST X TO A P