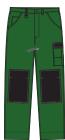

## FE LIGHT TROUSERS

2270-745

Trousers in two colours and a smart design. Two side pockets. The one on the right has coin pocket. 2 back pockets. Spacious thigh pocket with box pleat and mobile, pen and tool pocket. Tool strap. Reinforced ruler pocket with pleats for extra space. Knee reinforcement/knee pockets with bottom Velcro closure and adjustment options for kneepad.

QUALITY: TC Twill 65% polyester / 35% cotton, 250 g/m<sup>2</sup>

COLOUR: 68 Navy Blue/Azure 120 Green/Black 2025 Black/Grey 2520 Grey/Black

4020Khaki/Black

SIZE: 36 - 68

Short inseam length S23 - S28

WASH: YEST X TO A P