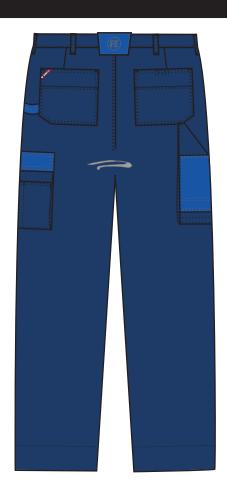

## FE LIGHT TROUSERS

ENGEL.

## FE LIGHT TROUSERS

2270-745

Trousers in two colours and a smart design. Two side pockets. The one on the right has coin pocket. 2 back pockets. Spacious thigh pocket with box pleat and mobile, pen and tool pocket. Tool strap. Reinforced ruler pocket with pleats for extra space. Knee reinforcement/knee pockets with bottom Velcro closure and adjustment options for kneepad.